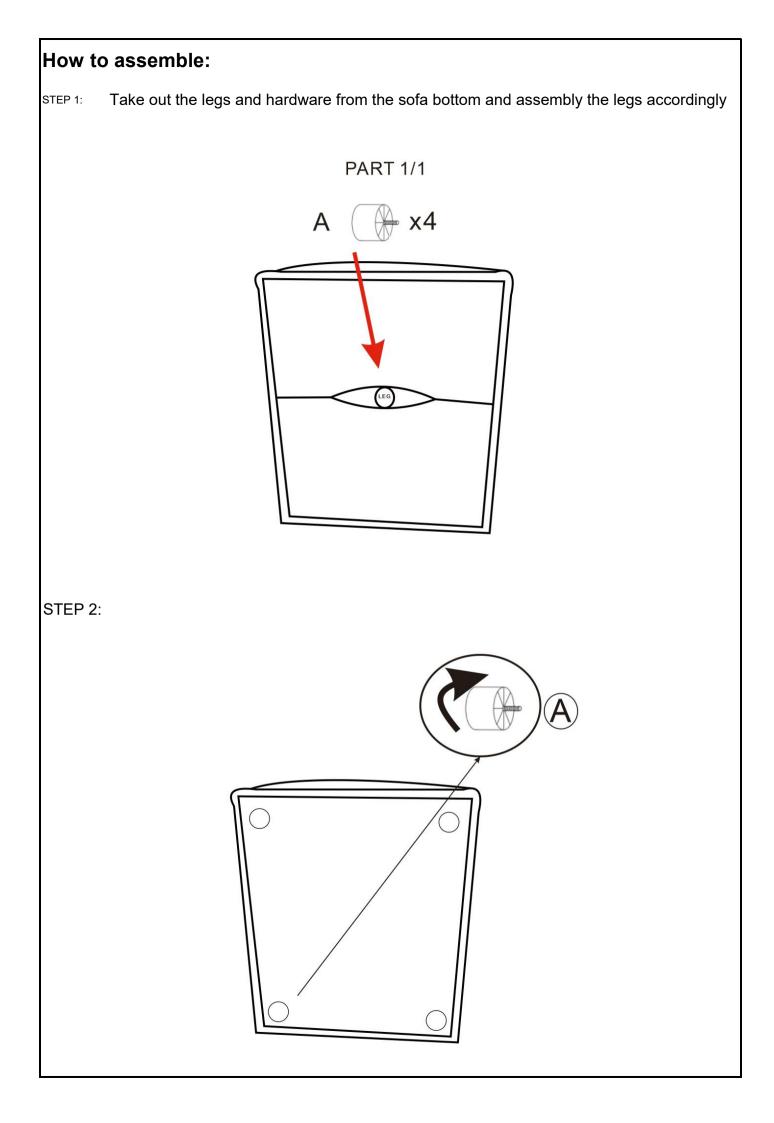

|            | **Do n     | not fully tighten screws untl fully assembled **<br>COMPONENT PARTS |          |
|------------|------------|---------------------------------------------------------------------|----------|
| ESCRIPTION | P/         | ART NAME                                                            | QTY(PCS) |
|            | CHAISE     |                                                                     | 1        |
| 2          | Backrest   |                                                                     | 1        |
| 3          | Pillow     |                                                                     | 2        |
| Α          | LEG        |                                                                     | 4        |
| В          | Cup Holder |                                                                     | 2        |
|            |            |                                                                     |          |
|            |            |                                                                     |          |