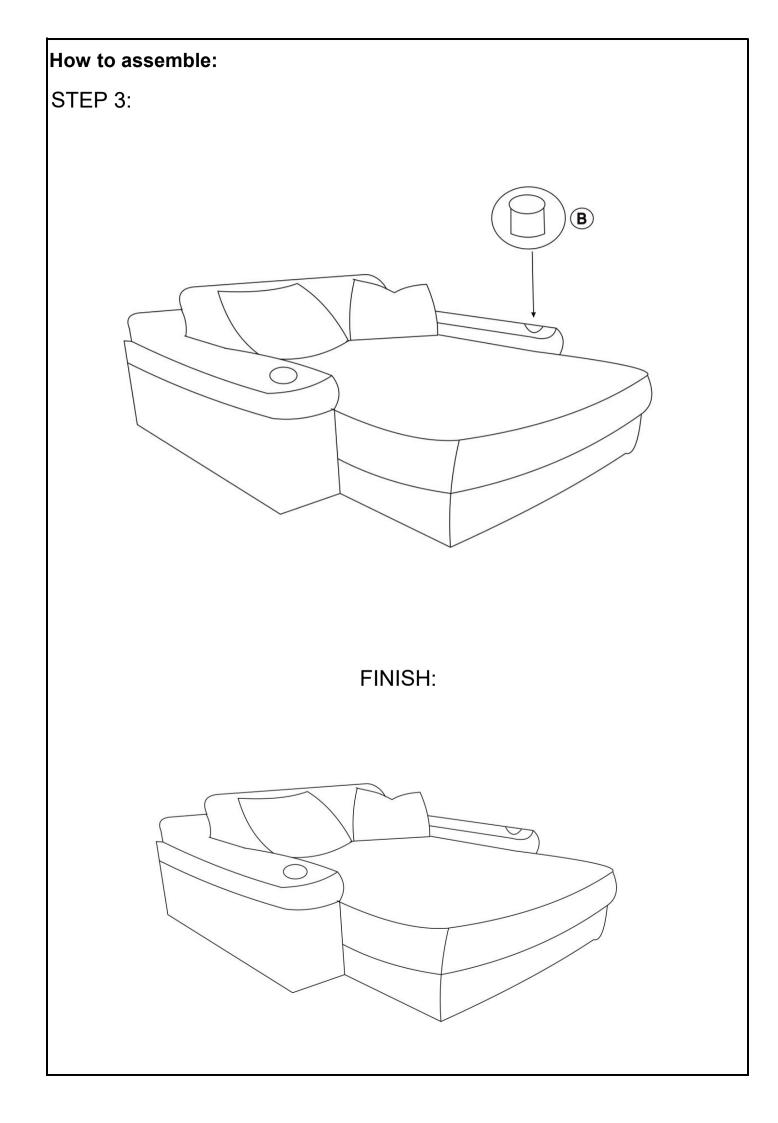

|            | **Do n     | not fully tighten screws untl fully assembled **<br>COMPONENT PARTS |          |
|------------|------------|---------------------------------------------------------------------|----------|
| ESCRIPTION | P/         | ART NAME                                                            | QTY(PCS) |
|            | CHAISE     |                                                                     | 1        |
| 2          | Backrest   |                                                                     | 1        |
| 3          | Pillow     |                                                                     | 2        |
| Α          | LEG        |                                                                     | 4        |
| В          | Cup Holder |                                                                     | 2        |
|            |            |                                                                     |          |
|            |            |                                                                     |          |